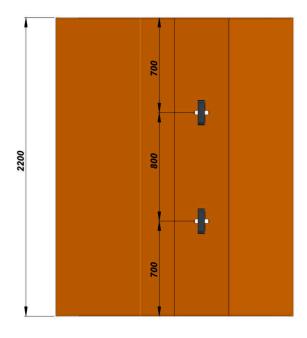

- ✓ Container ramp has CE certificate
- ✓ Dynamic capaicty is 7,10 and 12 tons.
- ✓ All floor is anti slip drop pattern sheet.
- √ Steel construction designed for load distribution
- √ Have forklift sleeves for moving
- √ Have security chain
- √ Sand blasting before painting
- ✓ RAL9005 and RAL2004 epoxy first layer, acyrilic finish layer.