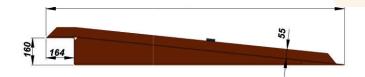

## **CONTAINER LOADING RAMP**

Container Loading Ramps are tools that allow us to do our job quickly, safely and easily by loading/unloading cargo from containers that have been unloaded from the vehicle. It has a steel construction designed to suit load distribution. It has the feature of being transported by forklift.

- ✓ Container ramp has CE certificate
- ✓ Dynamic capaicty is 7,10 and 12 tons.
- ✓ All floor is anti slip drop pattern sheet.
- √ Steel construction designed for load distribution
- √ Have forklift sleeves for moving
- √ Have security chain
- √ Sand blasting before painting
- ✓ RAL9005 and RAL2004 epoxy first layer, acyrilic finish layer.