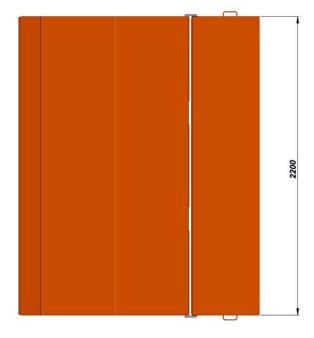

- √ This type container ramp for 20 ft containers
- √ Container ramp has CE certificate
- ✓ Dynamic capaicty is 7,10 and 12 tons
- ✓ All floor is anti slip drop pattern sheet.
- √ Steel construction designed for load distribution
- ✓ Have forklift sleeves for moving
- √ Have locking parts for connect to container trailers
- √ Have wheel guard
- √ Have 1100 mm height rail guards
- √ Sand blasting before painting
- ✓ RAL9005 and RAL2004 epoxy first layer, acyrilic finish layer.