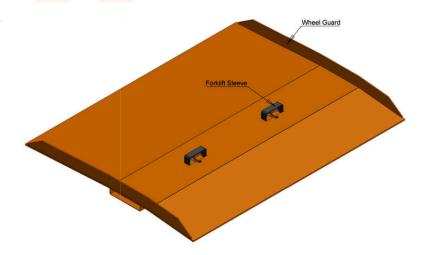

- √ Container ramp has CE certificate
- ✓ Dynamic capaicty is 7,10 and 12 tons.
- ✓ All floor is anti slip drop pattern sheet.
- √ Steel construction designed for load distribution
- √ Have forklift sleeves for moving
- √ Container ramp has wheel guard
- √ Have security chain
- √ Sand blasting before painting
- ✓ RAL9005 and RAL2004 epoxy first layer, acyrilic finish layer.