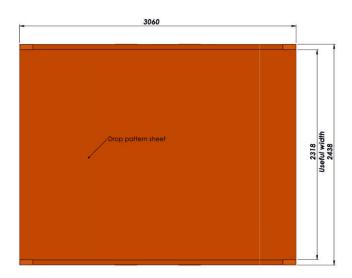

- ✓ Container ramp has CE certificate
- ✓ Dynamic capaicty is 7,10 and 12 tons.
- ✓ All floor is anti slip drop pattern sheet.
- √ Steel construction designed for load distribution
- √ Have forklift sleeves for moving
- √ Have security chain
- √ Sand blasting before painting
- ✓ RAL9005 and RAL2004 epoxy first layer, acyrilic finish layer.

- √ This type container ramp for 20 ft containers
- √ Container ramp has CE certificate
- ✓ Dynamic capaicty is 7,10 and 12 tons
- ✓ All floor is anti slip drop pattern sheet.
- √ Steel construction designed for load distribution
- ✓ Have forklift sleeves for moving
- √ Have locking parts for connect to container trailers
- √ Have wheel guard
- √ Have 1100 mm height rail guards
- √ Sand blasting before painting
- ✓ RAL9005 and RAL2004 epoxy first layer, acyrilic finish layer.