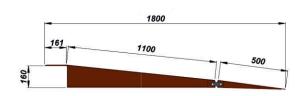

## **CONTAINER LOADING RAMP**

Container Loading Ramps are tools that allow us to do our job quickly, safely and easily by loading/unloading cargo from containers that have been unloaded from the vehicle. It has a steel construction designed to suit load distribution. It has the feature of being transported by forklift.

- ✓ Container ramp has CE certificate
- ✓ Dynamic capaicty is 7,10 and 12 tons.
- ✓ All floor is anti slip drop pattern sheet.
- √ Steel construction designed for load distribution
- √ Have forklift sleeves for moving
- √ Have security chain
- √ Sand blasting before painting
- ✓ RAL9005 and RAL2004 epoxy first layer, acyrilic finish layer.