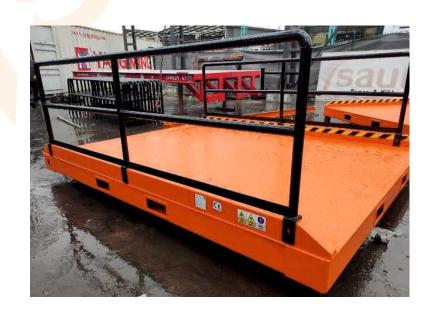

## **CONTAINER LOADING RAMP**

Container Loading Ramps are tools that allow us to do our job quickly, safely and easily by loading/unloading cargo from containers that have been unloaded from the vehicle. It has a steel construction designed to suit load distribution. It has the feature of being transported by forklift.

- ✓ Container ramp has CE certificate
- ✓ Dynamic capaicty is 7,10 and 12 tons.
- ✓ All floor is anti slip drop pattern sheet.
- √ Steel construction designed for load distribution
- √ Have forklift sleeves for moving
- √ Have security chain
- √ Sand blasting before painting
- ✓ RAL9005 and RAL2004 epoxy first layer, acyrilic finish layer.