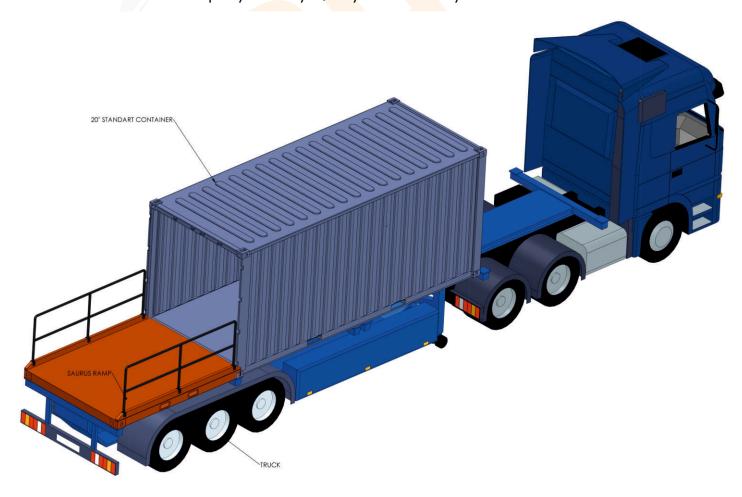

- √ This type container ramp for 20 ft containers
- √ Container ramp has CE certificate
- ✓ Dynamic capaicty is 7,10 and 12 tons
- ✓ All floor is anti slip drop pattern sheet.
- √ Steel construction designed for load distribution
- ✓ Have forklift sleeves for moving
- √ Have locking parts for connect to container trailers
- √ Have wheel guard
- √ Have 1100 mm height rail guards
- √ Sand blasting before painting
- ✓ RAL9005 and RAL2004 epoxy first layer, acyrilic finish layer.