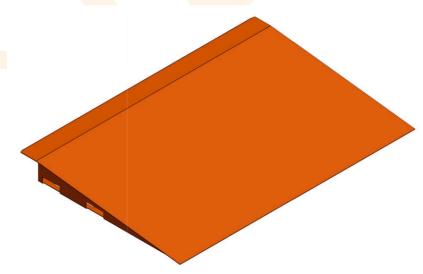

## **CONTAINER LOADING RAMP**

Container Loading Ramps are tools that allow us to do our job quickly, safely and easily by loading/unloading cargo from containers that have been unloaded from the vehicle. It has a steel construction designed to suit load distribution. It has the feature of being transported by forklift.

- ✓ Container ramp has CE certificate
- ✓ Dynamic capaicty is 7,10 and 12 tons.
- ✓ All floor is anti slip drop pattern sheet.
- √ Steel construction designed for load distribution
- √ Have forklift sleeves for moving
- √ Have security chain
- √ Sand blasting before painting
- ✓ RAL9005 and RAL2004 epoxy first layer, acyrilic finish layer.