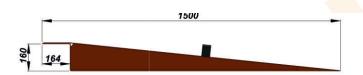

## **CONTAINER LOADING RAMP**

Container Loading Ramps are tools that allow us to do our job quickly, safely and easily by loading/unloading cargo from containers that have been unloaded from the vehicle. It has a steel construction designed to suit load distribution. It has the feature of being transported by forklift.

- ✓ Container ramp has CE certificate
- ✓ Dynamic capaicty is 7,10 and 12 tons.
- ✓ All floor is anti slip drop pattern sheet.
- √ Steel construction designed for load distribution
- √ Have forklift sleeves for moving
- √ Have security chain
- √ Sand blasting before painting
- ✓ RAL9005 and RAL2004 epoxy first layer, acyrilic finish layer.