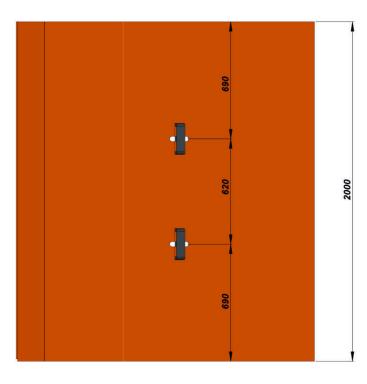

## **CONTAINER LOADING RAMP**

Container Loading Ramps are tools that allow us to do our job quickly, safely and easily by loading/unloading cargo from containers that have been unloaded from the vehicle. It has a steel construction designed to suit load distribution. It has the feature of being transported by forklift.

- ✓ Container ramp has CE certificate
- ✓ Dynamic capaicty is 7,10 and 12 tons.
- ✓ All floor is anti slip drop pattern sheet.
- √ Steel construction designed for load distribution
- √ Have forklift sleeves for moving
- √ Have security chain
- √ Sand blasting before painting
- ✓ RAL9005 and RAL2004 epoxy first layer, acyrilic finish layer.