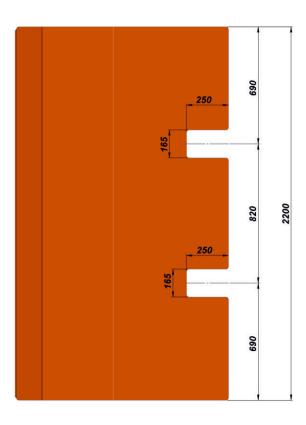

## **CONTAINER LOADING RAMP**

Container Loading Ramps are tools that allow us to do our job quickly, safely and easily by loading/unloading cargo from containers that have been unloaded from the vehicle. It has a steel construction designed to suit load distribution. It has the feature of being transported by forklift.

- ✓ Container ramp has CE certificate
- ✓ Dynamic capaicty is 7,10 and 12 tons.
- ✓ All floor is anti slip drop pattern sheet.
- √ Steel construction designed for load distribution
- √ Have forklift sleeves for moving
- √ Have security chain
- √ Sand blasting before painting
- ✓ RAL9005 and RAL2004 epoxy first layer, acyrilic finish layer.