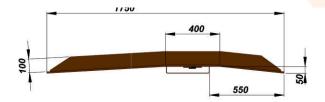

## **CONTAINER LOADING RAMP**

Container Loading Ramps are tools that allow us to do our job quickly, safely and easily by loading/unloading cargo from containers that have been unloaded from the vehicle. It has a steel construction designed to suit load distribution. It has the feature of being transported by forklift.