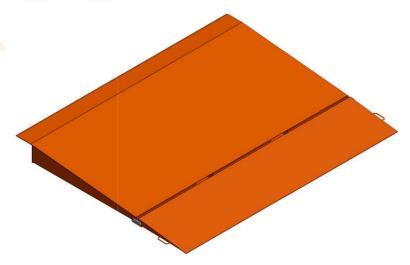

## **CONTAINER LOADING RAMP**

Container Loading Ramps are tools that allow us to do our job quickly, safely and easily by loading/unloading cargo from containers that have been unloaded from the vehicle. It has a steel construction designed to suit load distribution. It has the feature of being transported by forklift.

- ✓ Container ramp has CE certificate
- ✓ Dynamic capaicty is 7,10 and 12 tons.
- ✓ All floor is anti slip drop pattern sheet.
- √ Steel construction designed for load distribution
- √ Have forklift sleeves for moving
- √ Have security chain
- √ Sand blasting before painting
- ✓ RAL9005 and RAL2004 epoxy first layer, acyrilic finish layer.