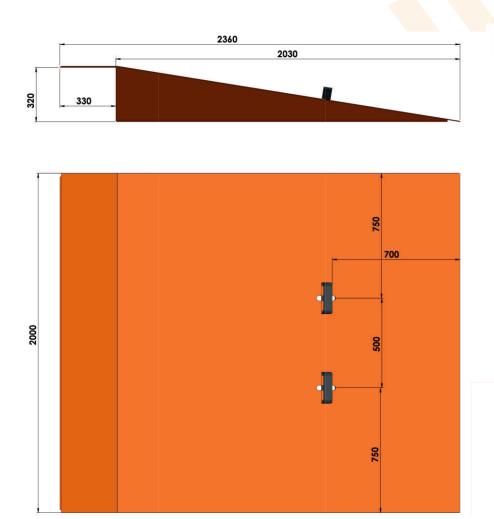

- √ Container ramp has CE certificate
- ✓ Dynamic capaicty is 7,10 and 12 tons.
- ✓ All floor is anti slip drop pattern sheet.
- √ Steel construction designed for load distribution
- √ Have forklift sleeves for moving
- √ Container ramp has wheel guard
- √ Have security chain
- √ Sand blasting before painting
- ✓ RAL9005 and RAL2004 epoxy first layer, acyrilic finish layer.