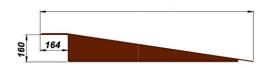

## **CONTAINER LOADING RAMP**

Container Loading Ramps are tools that allow us to do our job quickly, safely and easily by loading/unloading cargo from containers that have been unloaded from the vehicle. It has a steel construction designed to suit load distribution. It has the feature of being transported by forklift.

- ✓ Container ramp has CE certificate
- ✓ Dynamic capaicty is 7,10 and 12 tons.
- ✓ All floor is anti slip drop pattern sheet.
- √ Steel construction designed for load distribution
- √ Have forklift sleeves for moving
- √ Have security chain
- √ Sand blasting before painting
- ✓ RAL9005 and RAL2004 epoxy first layer, acyrilic finish layer.