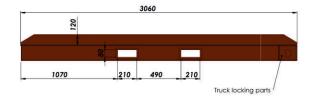

- √ This type container ramp for 20 ft containers
- √ Container ramp has CE certificate
- ✓ Dynamic capaicty is 7,10 and 12 tons
- ✓ All floor is anti slip drop pattern sheet.
- √ Steel construction designed for load distribution
- ✓ Have forklift sleeves for moving
- √ Have locking parts for connect to container trailers
- √ Have wheel guard
- √ Have 1100 mm height rail guards
- √ Sand blasting before painting
- ✓ RAL9005 and RAL2004 epoxy first layer, acyrilic finish layer.