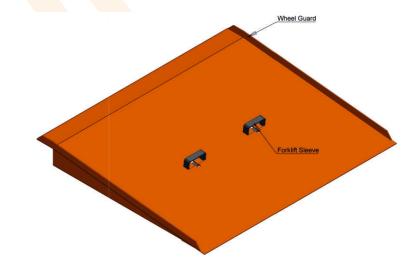

- √ Container ramp has CE certificate
- ✓ Dynamic capaicty is 7,10 and 12 tons.
- ✓ All floor is anti slip drop pattern sheet.
- √ Steel construction designed for load distribution
- √ Have forklift sleeves for moving
- √ Container ramp has wheel guard
- √ Have security chain
- √ Sand blasting before painting
- ✓ RAL9005 and RAL2004 epoxy first layer, acyrilic finish layer.