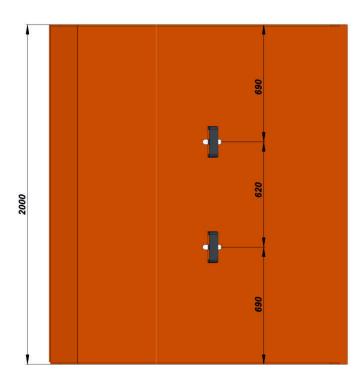

## **CONTAINER LOADING RAMP**

Container Loading Ramps are tools that allow us to do our job quickly, safely and easily by loading/unloading cargo from containers that have been unloaded from the vehicle. It has a steel construction designed to suit load distribution. It has the feature of being transported by forklift.

- ✓ Container ramp has CE certificate
- ✓ Dynamic capaicty is 7,10 and 12 tons.
- ✓ All floor is anti slip drop pattern sheet.
- √ Steel construction designed for load distribution
- √ Have forklift sleeves for moving
- √ Have security chain
- √ Sand blasting before painting
- ✓ RAL9005 and RAL2004 epoxy first layer, acyrilic finish layer.