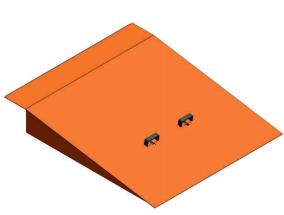

- √ Container ramp has CE certificate
- ✓ Dynamic capaicty is 7,10 and 12 tons.
- ✓ All floor is anti slip drop pattern sheet.
- √ Steel construction designed for load distribution
- √ Have forklift sleeves for moving
- √ Container ramp has wheel guard
- √ Have security chain
- √ Sand blasting before painting
- ✓ RAL9005 and RAL2004 epoxy first layer, acyrilic finish layer.