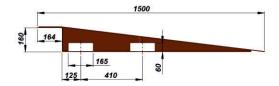

## **CONTAINER LOADING RAMP**

Container Loading Ramps are tools that allow us to do our job quickly, safely and easily by loading/unloading cargo from containers that have been unloaded from the vehicle. It has a steel construction designed to suit load distribution. It has the feature of being transported by forklift.

- ✓ Container ramp has CE certificate
- ✓ Dynamic capaicty is 7,10 and 12 tons.
- ✓ All floor is anti slip drop pattern sheet.
- √ Steel construction designed for load distribution
- √ Have forklift sleeves for moving
- √ Have security chain
- √ Sand blasting before painting
- ✓ RAL9005 and RAL2004 epoxy first layer, acyrilic finish layer.