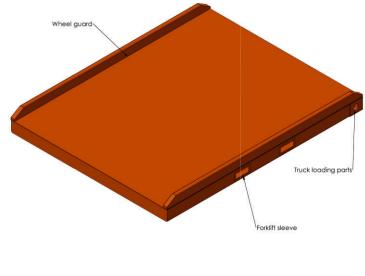

- √ Container ramp has CE certificate
- ✓ Dynamic capaicty is 7,10 and 12 tons.
- ✓ All floor is anti slip drop pattern sheet.
- √ Steel construction designed for load distribution
- √ Have forklift sleeves for moving
- √ Container ramp has wheel guard
- √ Have security chain
- √ Sand blasting before painting
- ✓ RAL9005 and RAL2004 epoxy first layer, acyrilic finish layer.

- √ Container ramp has CE certificate
- ✓ Dynamic capaicty is 7 tons
- ✓ All floor is anti slip drop pattern sheet.
- √ Steel construction designed for load distribution
- √ Have forklift sleeves for moving
- √ Container ramp has wheel guard
- √ Have security chain
- √ Sand blasting before painting
- ✓ RAL9005 and RAL2004 epoxy first layer, acyrilic finish layer.

- √ This type container ramp for 20 ft containers
- √ Container ramp has CE certificate
- ✓ Dynamic capaicty is 7,10 and 12 tons
- ✓ All floor is anti slip drop pattern sheet.
- √ Steel construction designed for load distribution
- ✓ Have forklift sleeves for moving
- √ Have locking parts for connect to container trailers
- √ Have wheel guard
- √ Have 1100 mm height rail guards
- √ Sand blasting before painting
- ✓ RAL9005 and RAL2004 epoxy first layer, acyrilic finish layer.