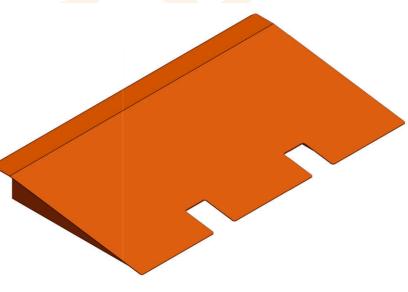

## **CONTAINER LOADING RAMP**

Container Loading Ramps are tools that allow us to do our job quickly, safely and easily by loading/unloading cargo from containers that have been unloaded from the vehicle. It has a steel construction designed to suit load distribution. It has the feature of being transported by forklift.

- ✓ Container ramp has CE certificate
- ✓ Dynamic capaicty is 7,10 and 12 tons.
- ✓ All floor is anti slip drop pattern sheet.
- √ Steel construction designed for load distribution
- √ Have forklift sleeves for moving
- √ Have security chain
- √ Sand blasting before painting
- ✓ RAL9005 and RAL2004 epoxy first layer, acyrilic finish layer.