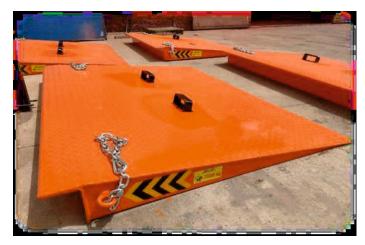

## **CONTAINER LOADING RAMP**

Container Loading Ramps are tools that allow us to do our job quickly, safely and easily by loading/unloading cargo from containers that have been unloaded from the vehicle. It has a steel construction designed to suit load distribution. It has the feature of being transported by forklift.

- ✓ Container ramp has CE certificate
- ✓ Dynamic capaicty is 7,10 and 12 tons.
- ✓ All floor is anti slip drop pattern sheet.
- √ Steel construction designed for load distribution
- √ Have forklift sleeves for moving
- √ Have security chain
- √ Sand blasting before painting
- ✓ RAL9005 and RAL2004 epoxy first layer, acyrilic finish layer.