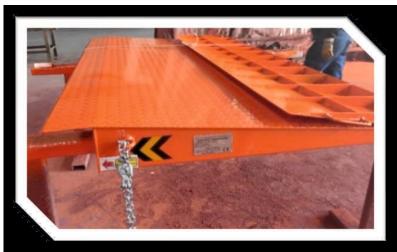

## **CONTAINER LOADING RAMP**

Container Loading Ramps are tools that allow us to do our job quickly, safely and easily by loading/unloading cargo from containers that have been unloaded from the vehicle. It has a steel construction designed to suit load distribution. It has the feature of being transported by forklift.

- ✓ Container ramp has CE certificate
- ✓ Dynamic capaicty is 7,10 and 12 tons.
- ✓ All floor is anti slip drop pattern sheet.
- √ Steel construction designed for load distribution
- √ Have forklift sleeves for moving
- √ Have security chain
- √ Sand blasting before painting
- ✓ RAL9005 and RAL2004 epoxy first layer, acyrilic finish layer.