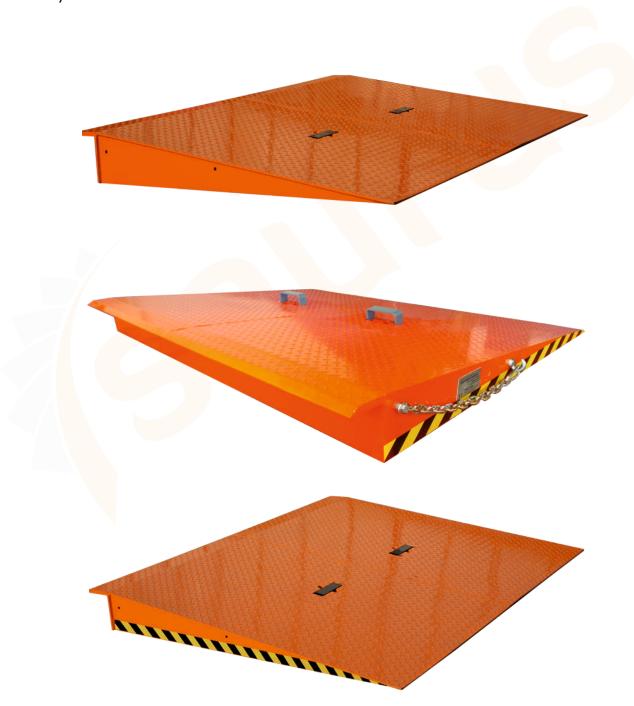

## **CONTAINER LOADING RAMP**

Container Loading Ramps are tools that allow us to do our job quickly, safely and easily by loading/unloading cargo from containers that have been unloaded from the vehicle. It has a steel construction designed to suit load distribution. It has the feature of being transported by forklift.

- ✓ Container ramp has CE certificate
- ✓ Dynamic capaicty is 7,10 and 12 tons.
- ✓ All floor is anti slip drop pattern sheet.
- √ Steel construction designed for load distribution
- √ Have forklift sleeves for moving
- √ Have security chain
- √ Sand blasting before painting
- ✓ RAL9005 and RAL2004 epoxy first layer, acyrilic finish layer.

- ✓ Container ramp has CE certificate
- ✓ Dynamic capaicty is 7,10 and 12 tons.
- ✓ All floor is anti slip drop pattern sheet.
- √ Steel construction designed for load distribution
- ✓ Container ramp has foldable flap.
- ✓ Have forklift sleeves for moving
- √ Have security chain
- √ Sand blasting before painting
- ✓ RAL9005 and RAL2004 epoxy first layer, acyrilic finish layer.