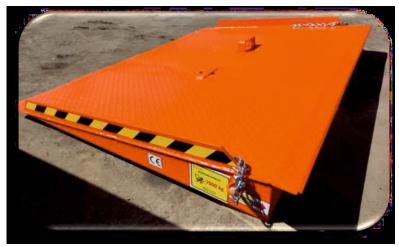

## **CONTAINER LOADING RAMP**

Container Loading Ramps are tools that allow us to do our job quickly, safely and easily by loading/unloading cargo from containers that have been unloaded from the vehicle. It has a steel construction designed to suit load distribution. It has the feature of being transported by forklift.