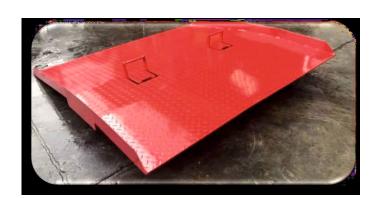

## **CONTAINER LOADING RAMP**

Container Loading Ramps are tools that allow us to do our job quickly, safely and easily by loading/unloading cargo from containers that have been unloaded from the vehicle. It has a steel construction designed to suit load distribution. It has the feature of being transported by forklift.