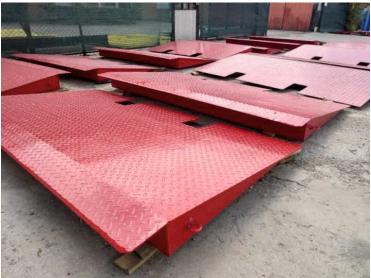

## **CONTAINER LOADING RAMP**

Container Loading Ramps are tools that allow us to do our job quickly, safely and easily by loading/unloading cargo from containers that have been unloaded from the vehicle. It has a steel construction designed to suit load distribution. It has the feature of being transported by forklift.