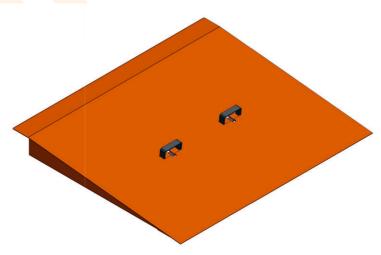

## **CONTAINER LOADING RAMP**

Container Loading Ramps are tools that allow us to do our job quickly, safely and easily by loading/unloading cargo from containers that have been unloaded from the vehicle. It has a steel construction designed to suit load distribution. It has the feature of being transported by forklift.

- ✓ Container ramp has CE certificate
- ✓ Dynamic capaicty is 7,10 and 12 tons.
- ✓ All floor is anti slip drop pattern sheet.
- √ Steel construction designed for load distribution
- √ Have forklift sleeves for moving
- √ Have security chain
- √ Sand blasting before painting
- ✓ RAL9005 and RAL2004 epoxy first layer, acyrilic finish layer.